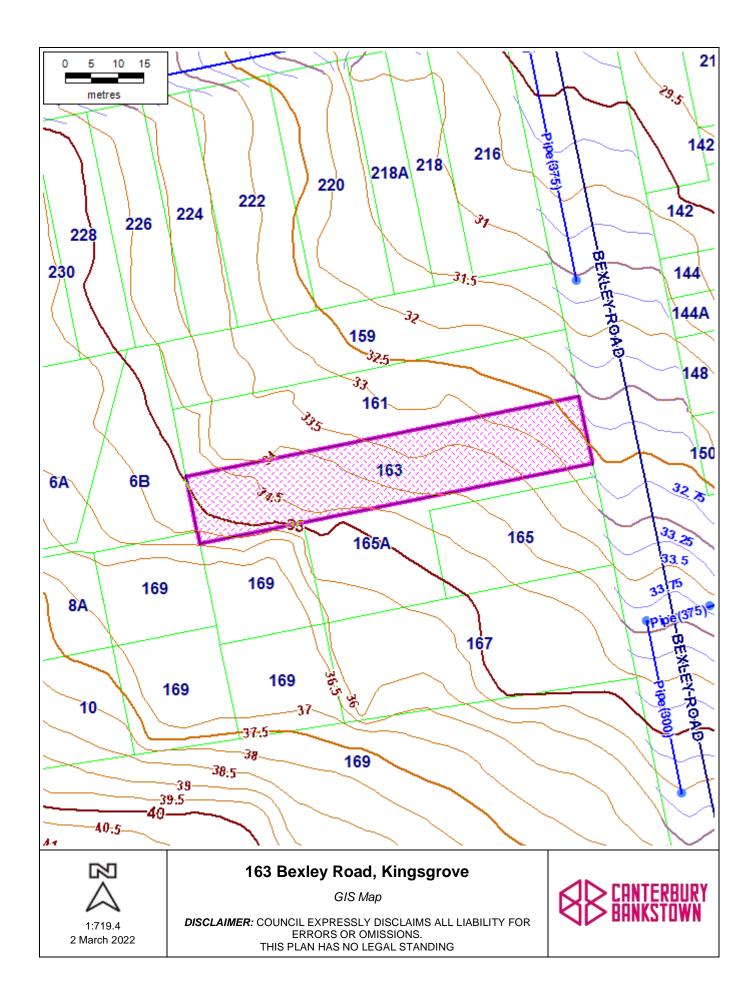

## STORMWATER SYSTEM REPORT 163 Bexley Road, KINGSGROVE NSW 2208

Date:02-Mar-2022Ref:WP-SIA-411/2022Development type:Detached Dwelling (single house) & Outbuilding/ Pool

FLOOD/OVERLAND FLOW STUDY REQUIRED