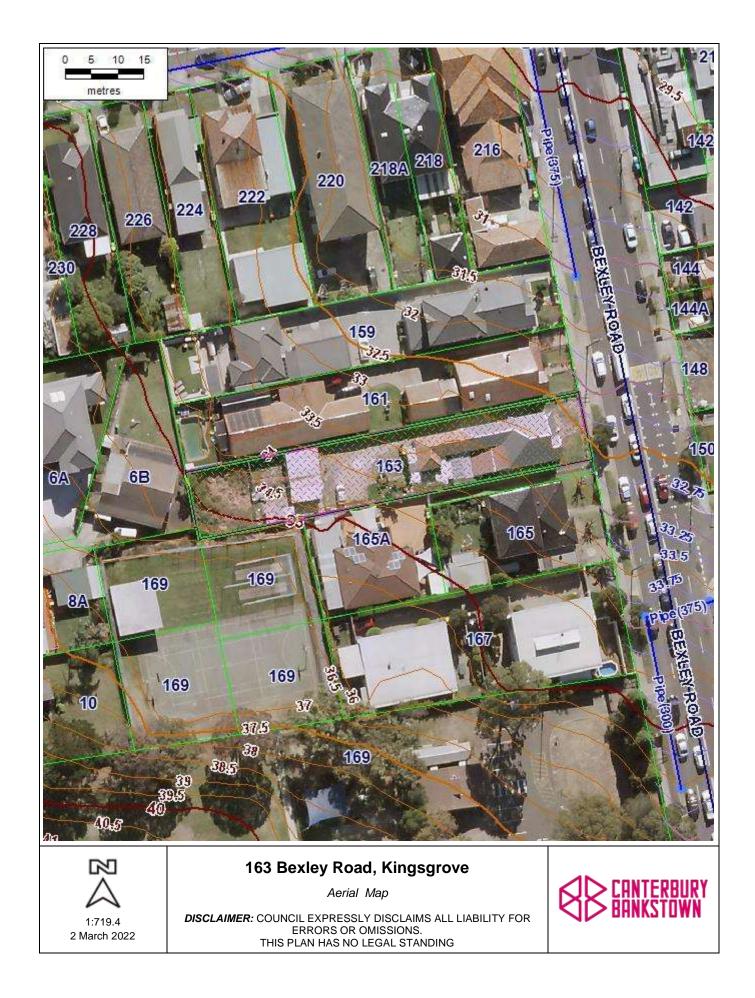

## STORMWATER SYSTEM REPORT 163 Bexley Road, KINGSGROVE NSW 2208

Date:02-Mar-2022Ref:WP-SIA-411/2022Development type:Detached Dwelling (single house) & Outbuilding/ Pool

FLOOD/OVERLAND FLOW STUDY REQUIRED