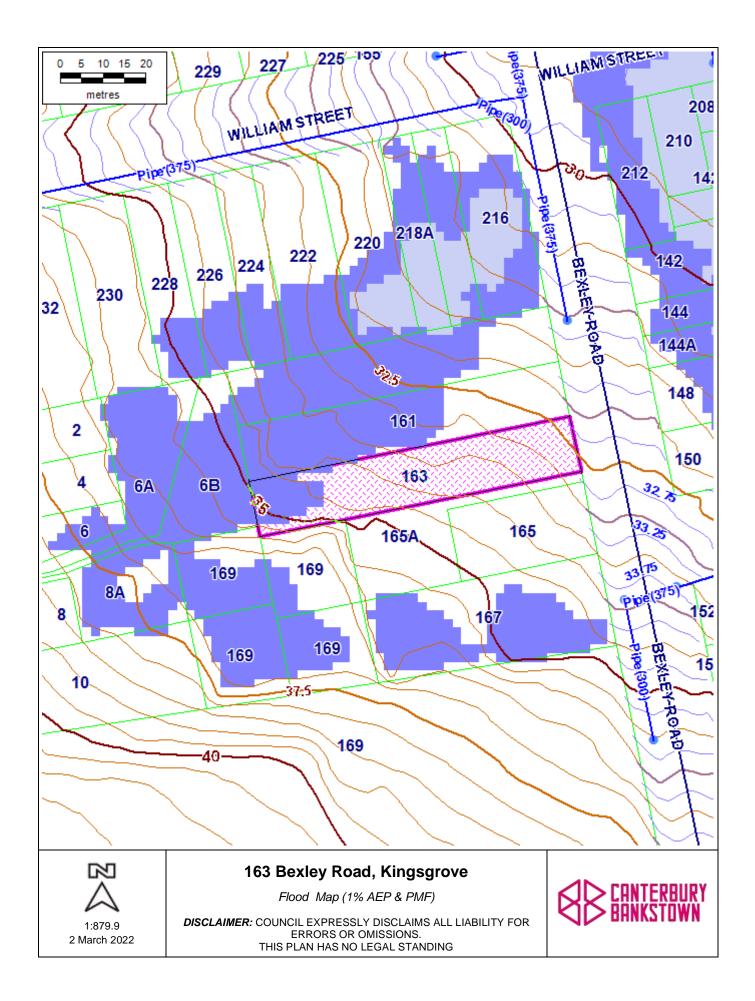

## STORMWATER SYSTEM REPORT 163 Bexley Road, KINGSGROVE NSW 2208

Date:02-Mar-2022Ref:WP-SIA-411/2022Development type:Detached Dwelling (single house) & Outbuilding/ Pool

FLOOD/OVERLAND FLOW STUDY REQUIRED

The site is not affected by Council stormwater systems.

The site will be subject to stormwater inundation from this overland flowpath during large storm events. Refer to the attached "100 Year ARI Flood & PMF Extent Maps from Cooks River Catchment Study".

The property is not affected by 100 year ARI flooding.

The proposed development including floor levels, shall comply with the development controls specified Canterbury Bankstown's Development Control Plan (current DCP 2012) - Catchments Affected by Stormwater Flooding.

- \* Average Recurrence Interval
- \*\* Australian Height Datum
- PMF Probable Maximum Flood

Pushpa Goonetilleke ENGINEER

| Legend   |                                |
|----------|--------------------------------|
|          | Suburb                         |
|          | Stormwater Drains MD           |
|          | Stormwater Pits MD             |
|          | Sydney Water                   |
|          | Contour Major 5m               |
|          | Contour Intermediate 2.5m      |
|          | Contour Minor 0.5m             |
|          | _25cm Contour Interval (Major) |
|          | _25cm Contour Interval (Basic) |
|          | _25cm Contour Interval (Minor) |
|          | Parcel                         |
|          | Parcel Associate               |
| Z        | Parcel Vinculum                |
|          | Jetty                          |
|          | Easements                      |
|          | Road Boundaries                |
|          | Flooding_100YR                 |
|          | Flooding_PMFEXTENT             |
| SMITH RD | Road Names                     |
|          | Airport Internal Road          |
|          | Water Boundary                 |
|          | Airport Taxiway                |
|          |                                |